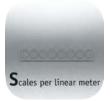

Scales per linear meter: 333.3

Surface: polished: with or without clear coating

matt: with dull coating