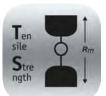

## Data sheet alphamesh scale 2.5 brass

Scale size: 2.95 mm Material thickness: 0.18 mm

Weight: c. 2.20 kg/m<sup>2</sup>

Scales per m<sup>2</sup>: 112200

Tensile strength [kN/m]: 6.13

Standard dimensions polished <sup>12</sup> Width: up to 1.00 m / Length: up to 3.00 m Standard dimensions lacquered Width: up to 0.60 m / Length: up to 3.00 m