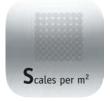

## Data sheet alphamesh scale 2.5 brass

Scale size: 2.95 mm Material thickness: 0.18 mm

Weight: c. 2.20 kg/m<sup>2</sup>

Scales per m<sup>2</sup>: 112200

Tensile strength [kN/m]: 6.13

Standard dimensions polished <sup>12</sup> Width: up to 1.00 m / Length: up to 3.00 m Standard dimensions lacquered Width: up to 0.60 m / Length: up to 3.00 m