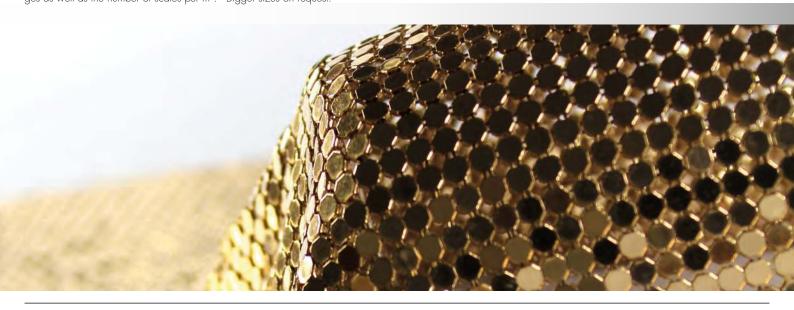

## 2.5 alphamesh scale

## Data sheet alphamesh scale 2.5 brass

Scale size: 2.95 mm Material thickness: 0.18 mm

Weight: c. 2.20 kg/m<sup>2</sup>

Scales per m<sup>2</sup>: 112200

Tensile strength [kN/m]: 6.13

Standard dimensions polished <sup>12</sup> Width: up to 1.00 m / Length: up to 3.00 m Standard dimensions lacquered Width: up to 0.60 m / Length: up to 3.00 m

 $^1$  Sizes are measured in hanging conditions! Due to this the mesh partition changes as well as the number of scales per m $^2$ .  $^2$  Bigger sizes on request.

Material: brass CuSn3Zn9

Mesh matrix: 3 mm Matrix changes in hanging condition

Scales per linear meter: 333.3

Surface: polished: with or without clear coating

matt: with dull coating