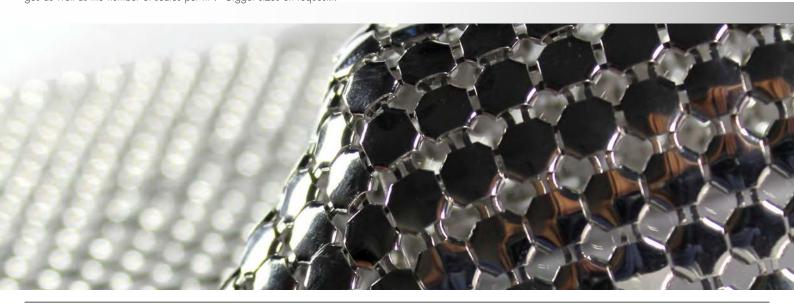

## Data sheet alphamesh scale 5.8 aluminium

Scale size: 5.80 mm Material thickness: 0.40 mm

Weight: c. 1.50 kg/m<sup>2</sup>

Scales per m<sup>2</sup>: 27750

Tensile strength [kN/m]: 6.67

Standard dimensions polished <sup>12</sup> Width: up to 1.00 m / Length: up to 3.00 m Standard dimensions lacquered Width: up to 0.60 m / Length: up to 3.00 m

Material: aluminium AlMg3

Mesh matrix: 6 mm Matrix changes in hanging condition

Scales per linear meter: 166.7

Surface: polished/ matt / lacquered

Colours: ... available in all RAL colours

 $<sup>^1</sup>$  Sizes are measured in hanging conditions! Due to this the mesh partition changes as well as the number of scales per m $^2$ .  $^2$  Bigger sizes on request.t.