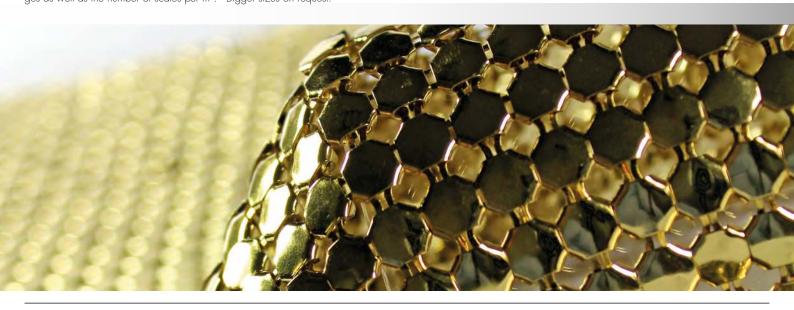

## alphamesh innovative mesh design

## Data sheet alphamesh scale 5.8 brass

Scale size: 5.80 mm Material thickness: 0.30 mm

Weight: c.  $3.40 \text{ kg/m}^2$ 

Scales per m<sup>2</sup>: 27.750

Tensile strength [kN/m]: 6.00

Standard dimensions polished <sup>12</sup> Width: up to 1.00 m / Length: up to 3.00 m Standard dimensions lacquered Width: up to 0.60 m / Length: up to 3.00 m

 $^1$  Sizes are measured in hanging conditions! Due to this the mesh partition changes as well as the number of scales per m $^2$ .  $^2$  Bigger sizes on request.

Material: brass MS63

Mesh matrix: 6 mm Matrix changes in hanging condition.